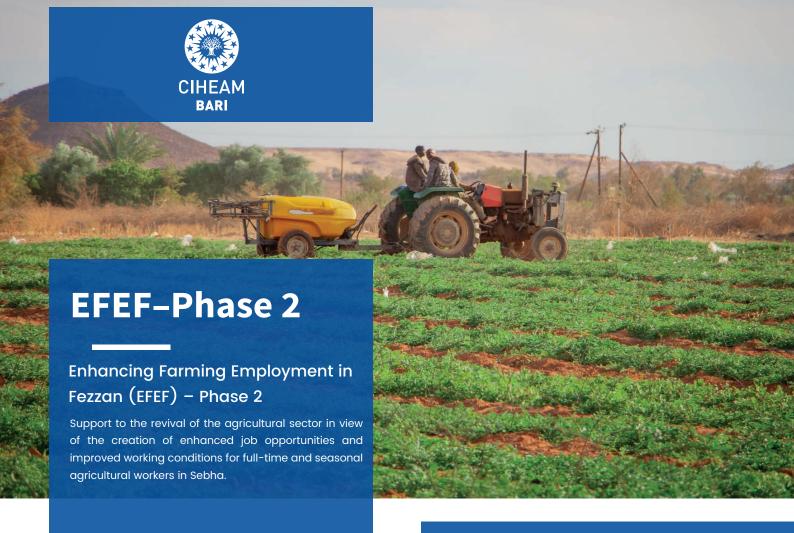

# **Project Objectives:**

The EFEF project intends to support the revitalisation of the agricultural sector and, specifically support cereal growing in Sebha district, by assisting local farmers through the supply of modern and efficient farm machinery and equipment for enhanced cereal production and productivity, improved employment opportunities and better working conditions for various categories of workers and/or job seekers in the agricultural sector in Sebha.